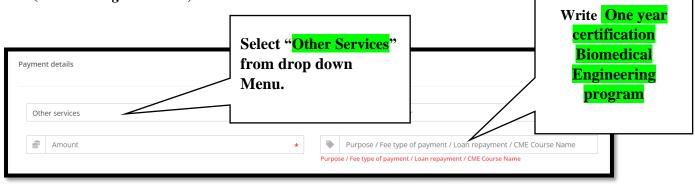

Step # 3: Please select "Other Services" from drop down menu and write One year certification Biomedical Engineering program in the purpose / fee type / course name field (screen shot given below).

If you have any queries, please write to us at: Faryal Hamza <u>faryal.hamza@aku.edu</u> / Yasir Burney <u>Yasir.burney@aku.edu</u> or Call us at +92 21 3486 Ext 2646 between Monday to Friday 10:00 am – 3:00 pm (PST).