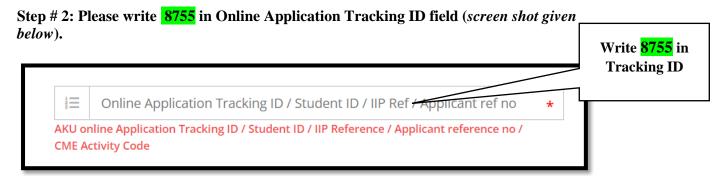

## One year certification Biomedical Engineering program

Step # 1: Please follow the link below and provide the necessary information required.

https://payonline.aku.edu/

Fee Rs 300,000 (Inclusive of 5% Sindh Sales Tax)